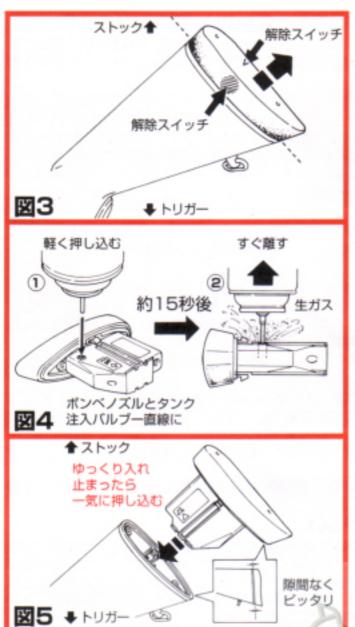

#### 2. ガスの注入(デタッチャブルガスタンクの使い方)

⚠ 注意:脱着時、ストック部を下にして操作すると、重量のあるタンクを誤って落下させる危険性があります。思わぬケガ・事故の原因となる場合がありますので、必ず上にして操作してください。

#### 

図3 のようにトリガーを下、バッド部を上にして、 バッド両サイドの矢印部分(解除スイッチ)を同時 に押さえてロックを解除してください。

**ガスのない時**:そのまま引き抜いてください。

**ガスのある時**:少し飛び出しますので、手の平等で受けてください。生ガスも少量吹き出す場合があります。

#### ② デタッチャブルガスタンクへのガス注入 ⇒図4参照

- 1.タンクの注入バルブ側を上(水平)にして、ボンベのノズルが注入バルブと一直線になるようにして差し込み、軽く押し込んでください。
- 2.約15秒後注入音が変わり、タンクバルブ周りから生ガス(いわゆる液状ガス)が噴き出たら注入 完了です。ボンベをすぐに離してください。

▲ 注意:注入するガスにはマルゼンシューターズボンベを必ずで使用ください。マルゼンシューターズボンベを使用した場合のみ最適の性能が得られるでしょう。他社製ボンベではバルブ径が合わず注入できない場合もあります。また、ボンベノズルとタンクバルブが一直線でないと、ガスは外にもれるだけで注入されません。

▲ 注意: タンクの注入バルブ側を必ず上(水平)にしてガス注入を行ってください。傾けた状態(斜め・横)で注入されるとガスが入り過ぎ、生ガス発射等不調の原因になります。

#### ③ デタッチャブルガスタンクの付け方 → 図5参照

はずす時と同様にトリガーを下、ストック部を上にして、ストック内側とデタッチャブルガスタンクの上下、両サイドのレールを合わせてゆっくり入れ、止まったら、隙間がなくなるまで(「カチッカチッ」と両サイドのロックがかかるまで)一気に押し込んでください。この後、解除スイッチ以外の所を握って軽く引っぱり、確実にセットされていることを確認してください。セットが不充分ですと思わぬ時にはずれる場合がありますので、必ずご確認ください。

⚠ 注意:ガスの注入されたデタッチャブルガスタンクを銃にセットした後は、銃内に生ガス(圧力の少ない液状ガス)が入ることを防ぐため、なるべく銃口を上にしてください。