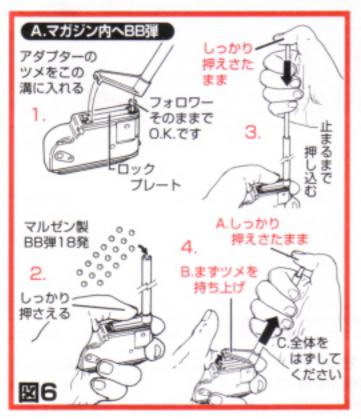

#### A.マガジン内へBB弾 →図6参照

- 図6 を参考に、ローダーパイプのアダプターを (フォロワーが出ていてもそのままでかまいま せん)給弾口に合わせてから、アダプターのツ メを溝に入れロックプレートを解除、しっかり 押さえてください。
- マルゼン製BB弾をパイプに18発流し込んでください。このパイプには18発しか入りません。
- ローダー棒で止まるまで押し込みます。給弾途中でローダー棒が手から離れますと、ローダー棒、BB弾が飛び出しますので、ご注意ください。
- 4. ローダー棒が止まったら、手でしっかり押さえたまま、まずアダプターのツメ側を持ち上げ、ロックプレートでBB弾を止めてから、ローダー全体をはずしてください。これ以外の方法ですと、ローダー棒、BB弾が飛び出る危険がありますので、ご注意ください。給弾後はロックプレートに触れたり、アダプターを再度つけないでください。BB弾が飛び出ます。

▲ 注意: BB弾はマルゼン製6mmBB弾各種(エコロジーBB弾、APS-BB弾、アキュラシーBB弾)のみを必ずご使用ください。これらのBB弾、特にアキュラシー0.25gを使用した場合、最適の性能が得られるでしょう。他社製造の直径及び表面処理の異なるBB弾の使用は作動不良の原因にもなります。また、割れた、キズの付いた、変形した、ヨゴレの付いた、一度使用したBB弾及びBB弾以外の異物はマガジン内へ給弾しないでください。銃口、ボートからBB弾、異物も入れないでください。故障の原因になります。

⚠ 注意: 給弾に失敗するとローダー棒、BB弾が飛び出しますので、ローダー棒先等に顔等近づけないように作業してください。