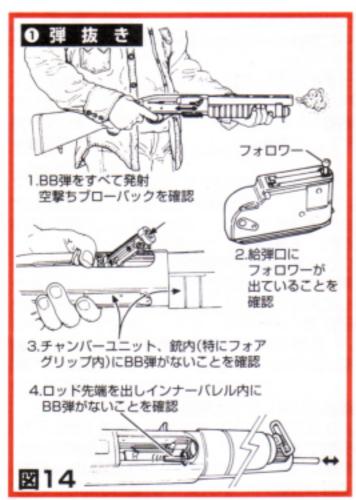

#### 0 弾 抜 き ⇒図14参照

- 1.銃口を安全な方向に向け、銃内のBB弾をすべて発射して、空撃ちブローバックを確認してください。
- 2. マガジンをはずし、給弾口に弾がなく、フォロワーが出ていることを確認してください。
- 3. ボルトを手で引ききり、チャンバーユニット を取り出し、ユニット・スリーブ内に残弾が ないことを確認。そして銃内、特にフォアグ リップ内に残弾がないことを確認してください。
- 4. 付属クリーニングロッドを銃口からやさしく 差し込み、ポート内にロッド先端を出し、イ ンナーバレル内にもBB弾がないことを確認し てください。