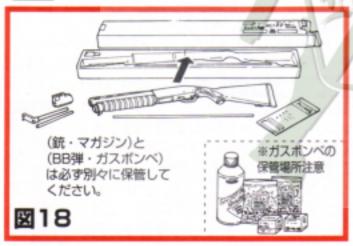

# 5 保管方法→図18参照

⚠ 注意:以下の2項目をお守りください。

- ① 必ず ②操作方法 の 6.発射を終える時の処理 の ① を行い、保管の場合はガスタンク 内のガスを銃にセットしたまま、空マガジンをつけて空撃ちブローバックで撃ちきり完全 に抜いてください。続いて ② タンクはずし を 行い、セフティをかけてください。
- ②そして、対象年令未満の人、操作のわからない人、ルールが守れない人の手が届かない場所を選び、<銃・マガジン>と<弾・ガスボンベ>を別々に分けて保管してください。その際、銃はこの使用説明書と共に新品購入時の箱に入れてください。また、銃(本体・タンク)・ガスボンベの使用及び保管場所に車中や日光(値射、