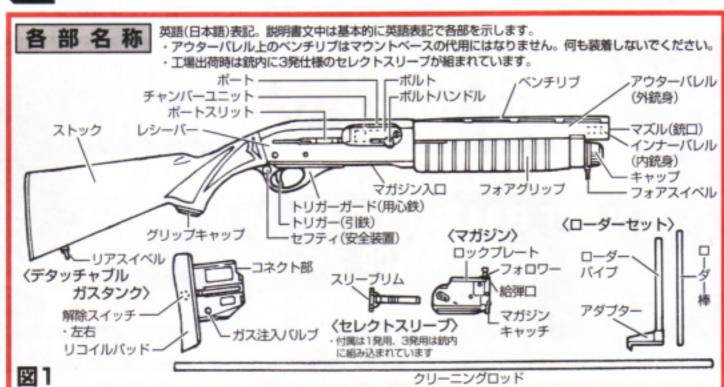

# 2 製品説明 (各部名称・諸元表) ※以下すべてのイラストはライアット ショーティー(PS)です。

| THE RESERVE AND ADDRESS.                                                   |   | THE RESIDENCE OF STREET, AND ADDRESS OF THE PARTY OF THE |                          | CONTRACTOR OF THE PERSON NAMED IN COLUMN 1997       |
|----------------------------------------------------------------------------|---|-------------------------------------------------------------------------------------------------------------------------------------------------------------------------------------------------------------------------------------------------------------------------------------------------------------------------------------------------------------------------------------------------------------------------------------------------------------------------------------------------------------------------------------------------------------------------------------------------------------------------------------------------------------------------------------------------------------------------------------------------------------------------------------------------------------------------------------------------------------------------------------------------------------------------------------------------------------------------------------------------------------------------------------------------------------------------------------------------------------------------------------------------------------------------------------------------------------------------------------------------------------------------------------------------------------------------------------------------------------------------------------------------------------------------------------------------------------------------------------------------------------------------------------------------------------------------------------------------------------------------------------------------------------------------------------------------------------------------------------------------------------------------------------------------------------------------------------------------------------------------------------------------------------------------------------------------------------------------------------------------------------------------------------------------------------------------------------------------------------------------------|--------------------------|-----------------------------------------------------|
| マルゼン ショットガン M1100[マガジンタイプ]諸元表 ('98/5現在) **必ずしもすべての製品がこの数値とは限りません。 ご了承ください。 |   |                                                                                                                                                                                                                                                                                                                                                                                                                                                                                                                                                                                                                                                                                                                                                                                                                                                                                                                                                                                                                                                                                                                                                                                                                                                                                                                                                                                                                                                                                                                                                                                                                                                                                                                                                                                                                                                                                                                                                                                                                                                                                                                               |                          |                                                     |
| 発射方                                                                        | 式 | セミオートブローバック(マガジン給弾)                                                                                                                                                                                                                                                                                                                                                                                                                                                                                                                                                                                                                                                                                                                                                                                                                                                                                                                                                                                                                                                                                                                                                                                                                                                                                                                                                                                                                                                                                                                                                                                                                                                                                                                                                                                                                                                                                                                                                                                                                                                                                                           | エネルギー                    | 0.78J (0.286kgm/cm <sup>2</sup> )                   |
| 使用                                                                         | 弾 | マルゼン製6mmBB弾各種(アキュラシー0.25g推薦)                                                                                                                                                                                                                                                                                                                                                                                                                                                                                                                                                                                                                                                                                                                                                                                                                                                                                                                                                                                                                                                                                                                                                                                                                                                                                                                                                                                                                                                                                                                                                                                                                                                                                                                                                                                                                                                                                                                                                                                                                                                                                                  | パレル                      | 250mm(外Ø8mm·内Ø6.05mm)                               |
| 発射弾                                                                        | 数 | 1もしくは3発(付属セレクトスリーブ入替えで変更)                                                                                                                                                                                                                                                                                                                                                                                                                                                                                                                                                                                                                                                                                                                                                                                                                                                                                                                                                                                                                                                                                                                                                                                                                                                                                                                                                                                                                                                                                                                                                                                                                                                                                                                                                                                                                                                                                                                                                                                                                                                                                                     | セフティ                     | マニュアルセフティ                                           |
| 装 弾                                                                        | 数 | 18発(6もしくは18回発射)                                                                                                                                                                                                                                                                                                                                                                                                                                                                                                                                                                                                                                                                                                                                                                                                                                                                                                                                                                                                                                                                                                                                                                                                                                                                                                                                                                                                                                                                                                                                                                                                                                                                                                                                                                                                                                                                                                                                                                                                                                                                                                               | サイト                      | 未装備(スコープ類は別売マウントベースにて取付可能)                          |
| 使用ガ                                                                        | ス | マルゼン製シューターズボンベ各種                                                                                                                                                                                                                                                                                                                                                                                                                                                                                                                                                                                                                                                                                                                                                                                                                                                                                                                                                                                                                                                                                                                                                                                                                                                                                                                                                                                                                                                                                                                                                                                                                                                                                                                                                                                                                                                                                                                                                                                                                                                                                                              | 重量                       | 2650g                                               |
| 発 射                                                                        | 数 | 100回以上(タンクにガス注入1回毎)                                                                                                                                                                                                                                                                                                                                                                                                                                                                                                                                                                                                                                                                                                                                                                                                                                                                                                                                                                                                                                                                                                                                                                                                                                                                                                                                                                                                                                                                                                                                                                                                                                                                                                                                                                                                                                                                                                                                                                                                                                                                                                           | 全長                       | 775mm                                               |
| 最大射                                                                        | 程 | 50m(最適角度で上方に発射した時)                                                                                                                                                                                                                                                                                                                                                                                                                                                                                                                                                                                                                                                                                                                                                                                                                                                                                                                                                                                                                                                                                                                                                                                                                                                                                                                                                                                                                                                                                                                                                                                                                                                                                                                                                                                                                                                                                                                                                                                                                                                                                                            | 材)質                      | ABS、ジンクダイキャスト、スチール、ゴム等                              |
| 初                                                                          | 速 | 289.8fps.(88.32mps.)                                                                                                                                                                                                                                                                                                                                                                                                                                                                                                                                                                                                                                                                                                                                                                                                                                                                                                                                                                                                                                                                                                                                                                                                                                                                                                                                                                                                                                                                                                                                                                                                                                                                                                                                                                                                                                                                                                                                                                                                                                                                                                          | The second second second | 程、初速、エネルギーの数値は気温20°Cの時、マルゼン<br>88弾0.2α1発を使用した最大値です。 |