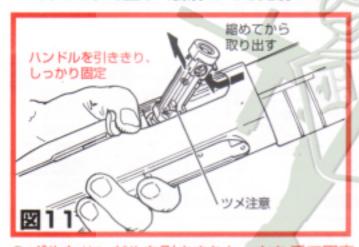

#### 分解方法 →図11参照

チャンバーユニット内のセレクトスリーブを交換することにより、1→3発の弾数が選択できます。

① 6ページの 6.発射を終える時の処理を参考に銃内にBB弾が無いことを確認後、マガジンをはずしてください。

② ボルトハンドルを引ききりしっかり手で固定、ボートとマガジン入口から指を入れ、ユニット本体をボルト側へ押し縮め、排莢させる感じでポートから取り出してください。下部のツメがボートに引っかかる場合はユニット本体をちょっと回転させてください。