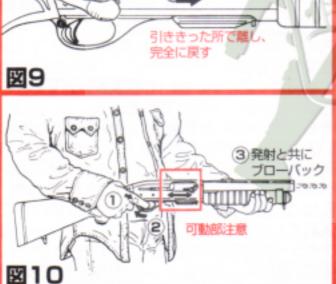

1射目をチャンバー内へ: この操作を行わないと、 1射目が空撃ちブローバックになります。1射目を チャンバーユニット内に手動で送ります。トリガーに触れず、ボルトハンドルを的確に引ききり、 そこで指を離しボルトを完全に戻してください。 ボルトが完全に戻っていないと発射不良を起こす 場合があります。発射前要確認。指等はさまない ように充分注意。またこの操作を2回以上行いま すと、当然その回数だけの弾が送られ装弾不良を 起こします。

①ターゲットとその回り(特に後方)の安全を充分確認。銃を正立(→図10 参照)にしてから、セフティをはずしてください。

②ここで初めてトリガーガード内に指を入れトリガーを「カチッ」と一気に引ききります。構造上トリガーはガスバルブの開放スイッチですので、一気に引ききらない場合、ガス漏れ音がして作動が遅れる場合があります。

③ トリガーを引ききると、3発(弾数変更後1発)のBB弾を同時発射、直後にボルトが勢い良く後退そして前進、ブローバックします。可動部(ボルトハンドル、ポート内のボルト)に身体の一部や衣類等が当たったり、かんだりしないようご注意ください。3発仕様で6回、1発仕様で18回発射。