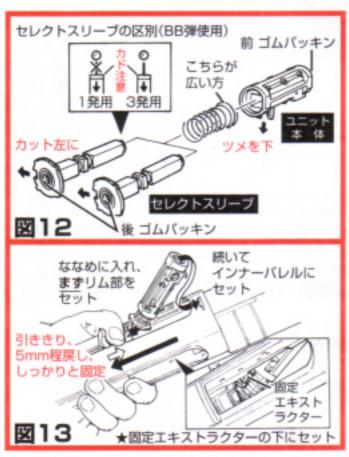

#### 組立方法 ⇒図12・13参照

- ※セレクトスリーブの1・3発の区別は、スリーブ先端の穴が小さくBB弾が入らない方が1発用です。スリーブ先端の尖った角に注意。
- ①図12 を参考にユニット本体のツメを下、スリーブリムのカット部分を左にして、スプリングと合わせて差し込んでください。前後ゴムパッキン確認。組んだまま銃にセットします。
- ②ボルトハンドルを引ききり、5mm程戻し、 そこでしっかり手で固定。ユニットのツメを マガジン方向にして、 図13 の様にななめに 入れ、まず銃ボルトヘッドにスリーブのリム 部を合わせます。この時ボルトカバー裏の固 定エキストラクターの下位置にくるようにし てください(マガジン入口から確認できます)。 上に乗り上げるとボルトが完全閉鎖できません。
- ③続いてインナーバレルにチャンバーユニット の前方を的確にはめ込み一直線にして、ボルトをゆっくり閉じてください。
- ④ボルトが完全に閉鎖したら、空のマガジンを付け、手動でボルトを数回前後に動かし、確実にセットされたことを確かめてください。