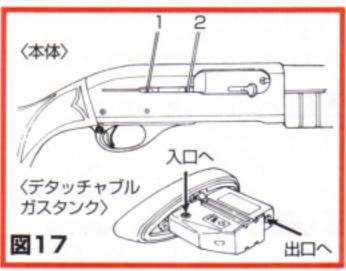

#### 2. ガスの注入(デタッチャブルガスタンクの使い方)

⚠ 注意:脱着時、ストック部を下にして操作すると、重量のあるタンクを誤って落下させる危険性があります。思わぬケガ・事故の原因となる場合がありますので、必ず上にして操作してください。

#### 

図3 のようにトリガーを下、バッド部を上にして、 バッド両サイドの矢印部分(解除スイッチ)を同時 に押さえてロックを解除してください。

**ガスのない時**:そのまま引き抜いてください。

**ガスのある時**:少し飛び出しますので、手の平等で受けてください。生ガスも少量吹き出す場合があります。

#### ② デタッチャブルガスタンクへのガス注入 ⇒図4参照

- 1.タンクの注入バルブ側を上(水平)にして、ボンベのノズルが注入バルブと一直線になるようにして差し込み、軽く押し込んでください。
- 2.約15秒後注入音が変わり、タンクバルブ周りから生ガス(いわゆる液状ガス)が噴き出たら注入 完了です。ボンベをすぐに離してください。

▲ 注意:注入するガスにはマルゼンシューターズボンベを必ずで使用ください。マルゼンシューターズボンベを使用した場合のみ最適の性能が得られるでしょう。他社製ボンベではバルブ径が合わず注入できない場合もあります。また、ボンベノズルとタンクバルブが一直線でないと、ガスは外にもれるだけで注入されません。

▲ 注意: タンクの注入バルブ側を必ず上(水平)にしてガス注入を行ってください。傾けた状態(斜め・横)で注入されるとガスが入り過ぎ、生ガス発射等不調の原因になります。