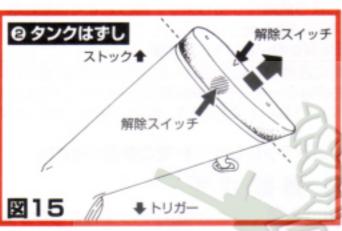

#### ❷ タンクはずし →図 15参照

空撃ちブローバックになり、銃内、マガジン内 の残弾ゼロを確認したら、デタッチャブルガス タンクをはずしてください。

**①**弾抜き と **②**タンクはずし の両方を順番に終えましたら、銃内にBB弾もガスもない安全な状態です。セフティをかけてください。

▲ 残 弾 警 告 ③ (発射を終える時は必ず確認を): 銃内にBB弾が残っている状態で、ちょうどガスがなくなったり、冷えたりして発射できなくなることがあります。この時発射できないから銃内に弾がないと絶対に判断しないでください。マガジンを銃からはずすだけでは弾が銃内に残る(詰まる)場合もあります。このまま放置すると、次操作時残弾を忘れて発射してしまう危険性があります。ただちにガスを注入するか、発射圧が戻るのを待って、この場合も「1弾装置」と ②タンクは を必ず行ってください。マガジンがついていなかったというだけで、その銃内にBB弾が無いとは絶対に判断しないでください。(3.給弾 の △ 残弾警告 ① と 4.発射 の △ 残弾警告 ② も参照)。