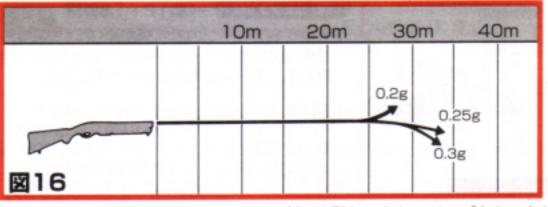

#### フ. レンジアップ(ホップアップ)について ⇒図16参照

ラシー0.25g推奨)をお使いいただき、銃に3発セレクトスリーブをセットしてください。設定上 1発スリーブでの発射はホップアップがかかり過ぎる場合があります。重量の違いにより弾道は 図16 のグラフのようにおおよそ変化しますが、実物ショットガンのようにかなり広がります。レ ンジアップシステムは基本的にメンテナンスフリーです。特にシステムの構造上、弾の通路(バレル内等)への注油はお止めください。

▲ 注意: レンジアップの弾道は、BB弾の表面処理(ザラザラ、ツルツル)と重量の誤差、風、 気温、本体製品差等の諸条件によりすべてがグラフと同様に飛ぶとは限りません。グラフは平均 値です。ご了承ください。また、新品撃ち初めは気室内等のオイル(工場組立時に必要です)のため、 レンジアップが不安定になりますが、しばらく撃つことにより安定してきます。

▲ 警告: レンジアップというシステムの性質上、軽量BB弾等を使用した場合や銃を斜め・横・逆さにしたり、1発で発射した場合、狙った方向とはかなり異なる方向にBB弾が飛んでしまいます。正しいホップアップ効果を得るためには 図10 のように銃を正立させてから、条件に合うBB弾を3発で発射してください。

#### 6. レンジアップ(ホップアップ)のかかりがおかしい。

→ 回操作方法 の 7.レンジアップ(ホップアップ)について の ①注意 と ①警告 にあるような理由で、全製品が 図16 のグラフ通りのかかり方ではありません。ご了承ください。また急にレンジアップがかからなくなった場合、ポイントラバーにオイルが付いた、もしくはポイントラバーの脱落ということが考えられます。30回前後撃ってオイル分を飛ばしてください。それでもかかりが全く戻らない場合は脱落ですので、修理依頼をしてください。 → 回マルゼン製品の修理について を参照。