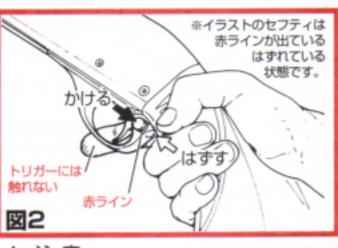

#### 1. セフティ操作 →図2参照

#### かけ方

トリガーに触れずに、セフティボタンを **かける方 向** に止まるまでカチッと押して赤ラインを隠して ください。トリガーは引けなくなります。

#### はずし方

トリガーに触れずに、セフティボタンを **はずす方 向** に止まるまでカチッと押して赤ラインを出して ください。

↑ 注意:銃を手にしましたら、銃口は必ず安全な方向に向けてください。そして、トリガーには触れないでください。銃はいつも給弾され、発射可能であるとして慎重に取り扱ってください。

⚠ 警告:銃は発射する時以外常にセフティをかけてください。赤ラインが少しでも見える時、セフティははずれていると思ってください。また、かけた後トリガーを無理に引くと、セフティが傷みますのでお止めください。