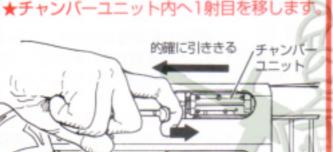

1射目をチャンバー内へ: この操作を行わないと、 1射目が空撃ちブローバックになります。1射目を チャンバーユニット内に手動で送ります。トリガーに触れず、ボルトハンドルを的確に引ききり、 そこで指を離しボルトを完全に戻してください。 ボルトが完全に戻っていないと発射不良を起こす 場合があります。発射前要確認。指等はさまない ように充分注意。またこの操作を2回以上行いま すと、当然その回数だけの弾が送られ装弾不良を 起こします。