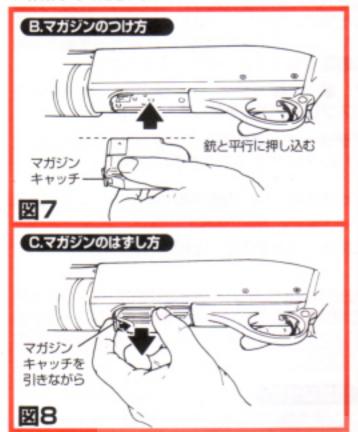

#### B.マガジンのつけ方 ⇒図7参照

マガジンの方向に注意して、マガジンキャッチがかかるまで確実に押し込んでください。つけた後は、特にマガジンのトリガー側を無理に引っ張らないでください。マガジンがはずれる場合があります。

#### C.マガジンのはずし方 →図8参照

マガジンキャッチを引きながら、抜いてください。