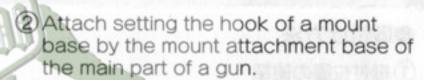

## The method of attachment

1 The check of an attachment position. Check that the dent part of the portion and the attachment base containing a joint part is in agreement.

3 Face across the main part attachment base by the joint part.