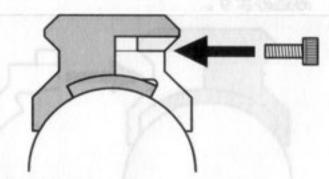

## Instruction Manual for Mount Base for Electric Type 89

This mount base is only for MARUI electric 89 formula systems. It can attach firmly easily, without processing it into a frame. Pro Sight II (option) of a MARUI option part can be attached by the attached mount ring or Offset Hight Mount (option). Moreover, in case a Pro Scope (option) is attached, an M4A1 Hight Mount Base (option) is set and used.



## The method of attachment

1 The check of an attachment position. Check that the dent part of the portion and the attachment base containing a joint part is in agreement.



3 Face across the main part attachment base by the joint part.





4 Fix firmly using an attached screw.





## Caution

This mount base can't be attached in an order contrary.



TOKYO MARUI CO., LTD. 4-16-16 AYASE ADACHI KU TOKYO JAPAN. ₹120-0005

PDF'd by ORCA

www.digitalwastelands.com