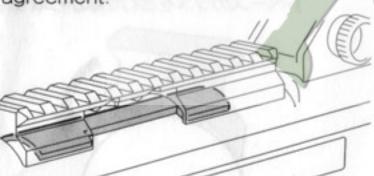

## The method of attachment

1 The check of an attachment position. Check that the dent part of the portion and the attachment base containing a joint part is in agreement.

3 Face across the main part attachment base by the joint part.