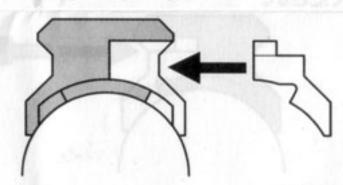

## The method of attachment

1 The check of an attachment position. Check that the dent part of the portion and the attachment base containing a joint part is in agreement.

3 Face across the main part attachment base by the joint part.