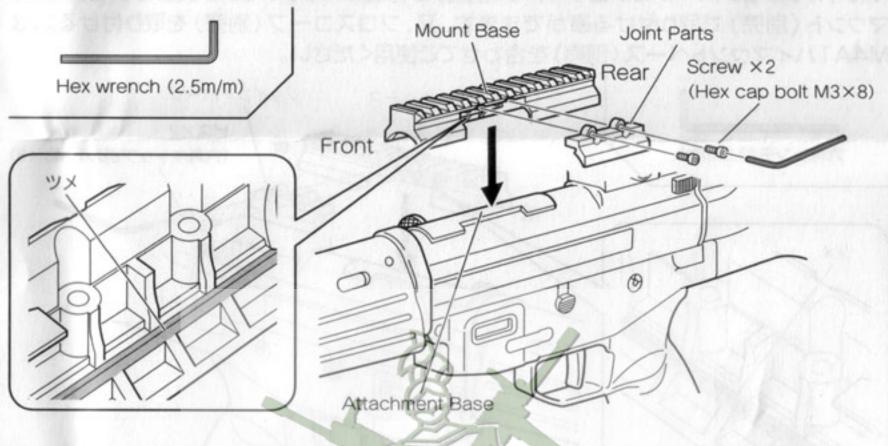

## Instruction Manual for Mount Base for Electric Type 89

This mount base is only for MARUI electric 89 formula systems. It can attach firmly easily, without processing it into a frame. Pro Sight II (option) of a MARUI option part can be attached by the attached mount ring or Offset Hight Mount (option). Moreover, in case a Pro Scope (option) is attached, an M4A1 Hight Mount Base (option) is set and used.

## The method of attachment

1 The check of an attachment position. Check that the dent part of the portion and the attachment base containing a joint part is in agreement.

3 Face across the main part attachment base by the joint part.

4 Fix firmly using an attached screw.