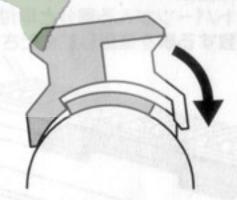

## The method of attachment

1 The check of an attachment position. Check that the dent part of the portion and the attachment base containing a joint part is in agreement.

3 Face across the main part attachment base by the joint part.

4 Fix firmly using an attached screw.